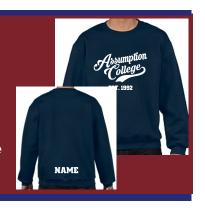

### Fleece Crewneck Sweatshirt

- 75% cotton, 25% polyester blend, 14 oz
- Adult crewneck sweatshirt ring-spun
- Heat transfer label

COLORS AVAILABLE
-BLACK -SPORT GREY -WHITE
-NAVY -MAROON