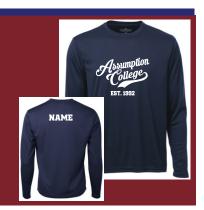

### **Ultra Cotton Long Sleeve T-Shirt**

- 100% Pre-shrunk cotton jersey 10.1 oz
- Double needle top-stitched neckline
- Taped neck and shoulders
- Double stitched waist hem
- Quarter turned body