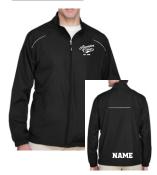

## **Unlined Lightweight Jacket**

- 100% 240T polyester pongee, 2.3 oz./yd2/78gsm
- Water resistant finish, chin guard, underarm vents
- Center front reverse coil autolock zipper
- Lower front concealed zippered pockets
- Audio port access through inside lower left pocket
- Adjustable shockcord at hem
- Reflective piping at shoulder yoke and center back yoke